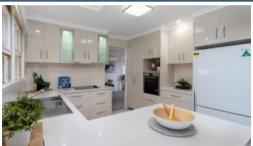

Modern Kitchen with stone bench tops
Hardwood timber floors under a new carpet
Open plan living and dining
300 meters to City Bus and local shops
Vacant and ready for you to move in
Large 546 sq m lot with 22.9 M frontage
Elevated position with views across suburb
Fully fenced across the rear
Outside BBQ entertaining area