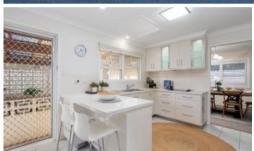

Modern Kitchen with stone bench tops
Hardwood timber floors under a new carpet
Open plan living and dining
300 meters to City Bus and local shops
Vacant and ready for you to move in
Large 546 sq m lot with 22.9 M frontage
Elevated position with views across suburb
Fully fenced across the rear
Outside BBQ entertaining area