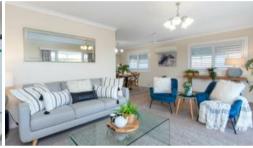

Modern Kitchen with stone bench tops
Hardwood timber floors under a new carpet
Open plan living and dining
300 meters to City Bus and local shops
Vacant and ready for you to move in
Large 546 sq m lot with 22.9 M frontage
Elevated position with views across suburb
Fully fenced across the rear
Outside BBQ entertaining area