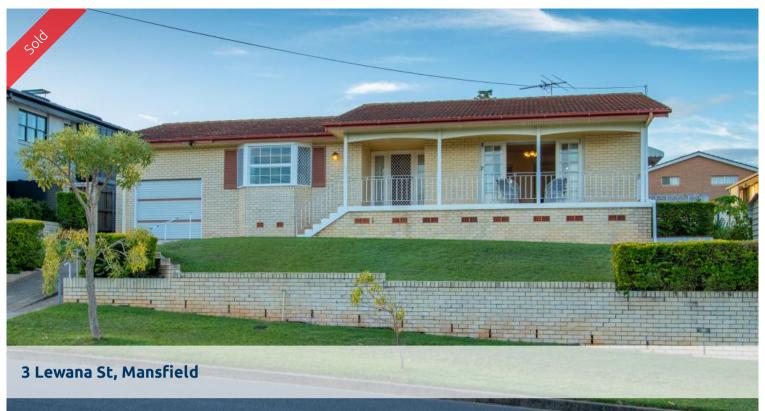

## ELEVATED POSITION / VIEWS / MANSFIELD HIGH CATCHMENT

After forty years with the one owner this three bedroom home is on the market for the first time. You will be impressed with this well maintained family home which is in an elevated position just meters from the local shopping center and city bus.

Modern Kitchen with stone bench tops
Hardwood timber floors under a new carpet
Open plan living and dining
300 meters to City Bus and local shops
Vacant and ready for you to move in
Large 546 sq m lot with 22.9 M frontage
Elevated position with views across suburb
Fully fenced across the rear
Outside BBQ entertaining area