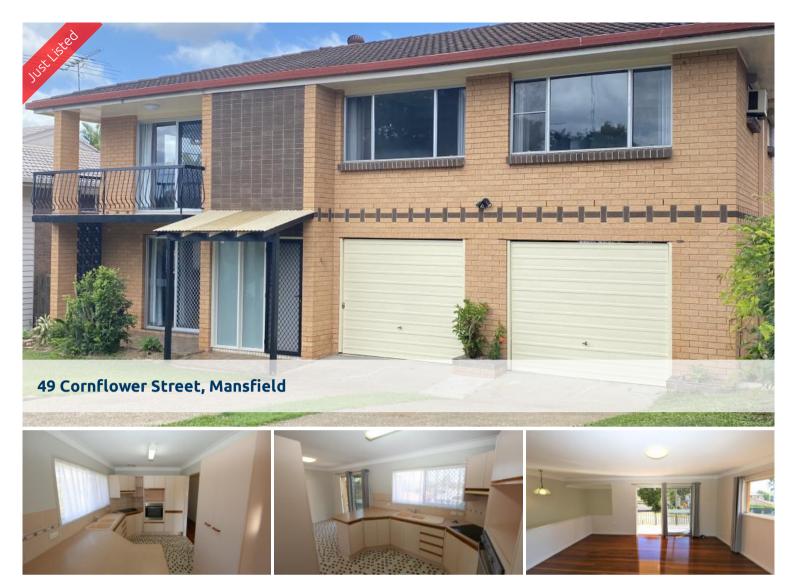

# Large Two Storey Home

Ideal for a growing family is this 3 bedroom home only minutes to World Class Shopping Centers, Schools, Restaurants and Amenities.

Features include:

- \* 3 Good sized bedrooms with built in wardrobes.
- \* A/C to lounge and main bedroom
- \* Combined lounge / dining area
- \* Kitchen with electric appliances
- \* Large bathroom with bath, corner shower and separate toilet
- \* Rumpus or second living area downstairs
- \* Second bathroom downstairs
- \* Front and rear balcony to have a cuppa and watch the world go by
- \* Patio downstairs to host friends and family
- \* 2 car garage with auto openers

## Location features:

- \* Catchment for Cavendish Rd High and Mt Gravatt East primary Schools
- \* Few minutes to Westfield Carindale and Garden City Shopping Centres
- \* City buses a short walk. 240m to buses 177 and 178
- \* Bike tracks and walks along Bulimba Creek, just down the road
- \* Easy access to South East Freeway and Gateway / Logan Motorways
- \* 13 Km to Brisbane City
- \* 21 Km to Brisbane Airports