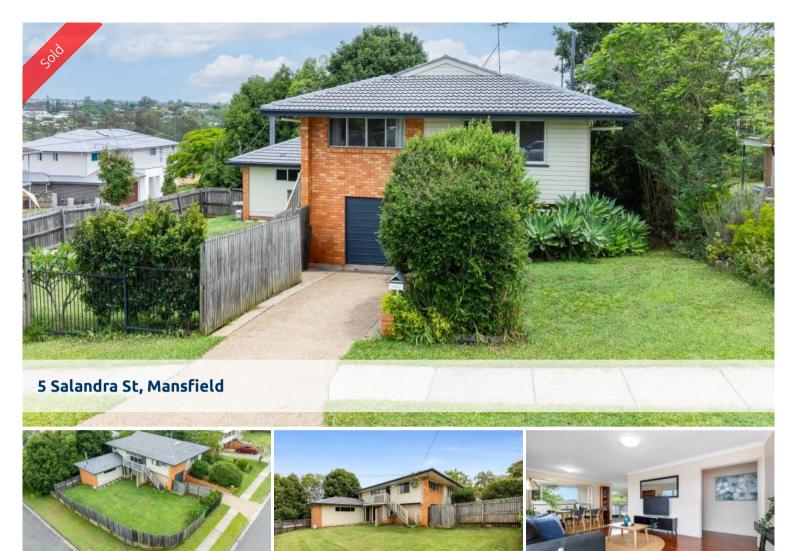

Elevated position – only 1000m to Mansfield State High School

Nestled in the sought-after suburb of Mansfield, this Salandra Street residence offers an exceptional blend of comfort and style. The spacious layout includes three bedrooms and two bathrooms, providing ample space for family living. The interior design ensures a warm and inviting atmosphere, perfect for both relaxation and entertaining guests. With its thoughtful layout, this residence is ideal for those seeking a premium lifestyle.

#### Features

- Enter from the balcony into a spacious light-filled open plan living area
- Well-appointed kitchen adjoining dining and living room
- Three good sized bedrooms, with built-in robes in the principal
- Good sized upstairs family bathroom
- Internal stairs to lower level multipurpose room, laundry, bathroom, garage and workshop
- Air-conditioner in principal bedroom and living area
- Stylish and neutral palate throughout
- Partially fenced yard perfect for the kids and pets
- 607m2 corner block