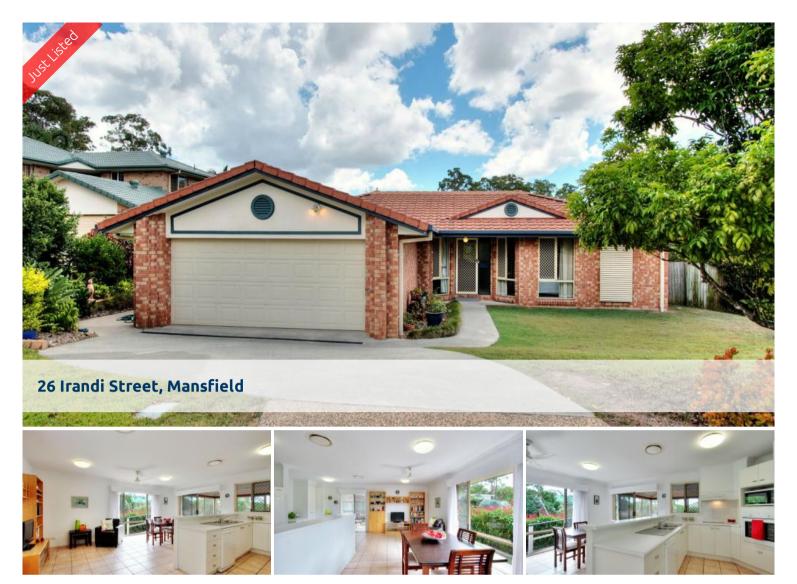

## FABULOUS POSITION \* MANSFIELD SCHOOL CATCHMENT

Easy living with this modern design Family home includes four bedrooms two bathrooms Ducted air con to Bedrooms Lounge Dining and Kitchen En-suite plus walk in robe to main bedroom Security screens on all windows Covered and secure outdoor patio Auto door to Garage Located in Mansfield Primary and High School catchments Easy walk to local schools Easy walk to City Bus and Local shops Fully fenced yard Pets available on application

🛏 4 🔊 2 🛱 2 🗔 603 m2

| Ргісе         | \$770 per week |
|---------------|----------------|
| Property Type | Rental         |
| Property ID   | 631            |
| Land Area     | 603 m2         |